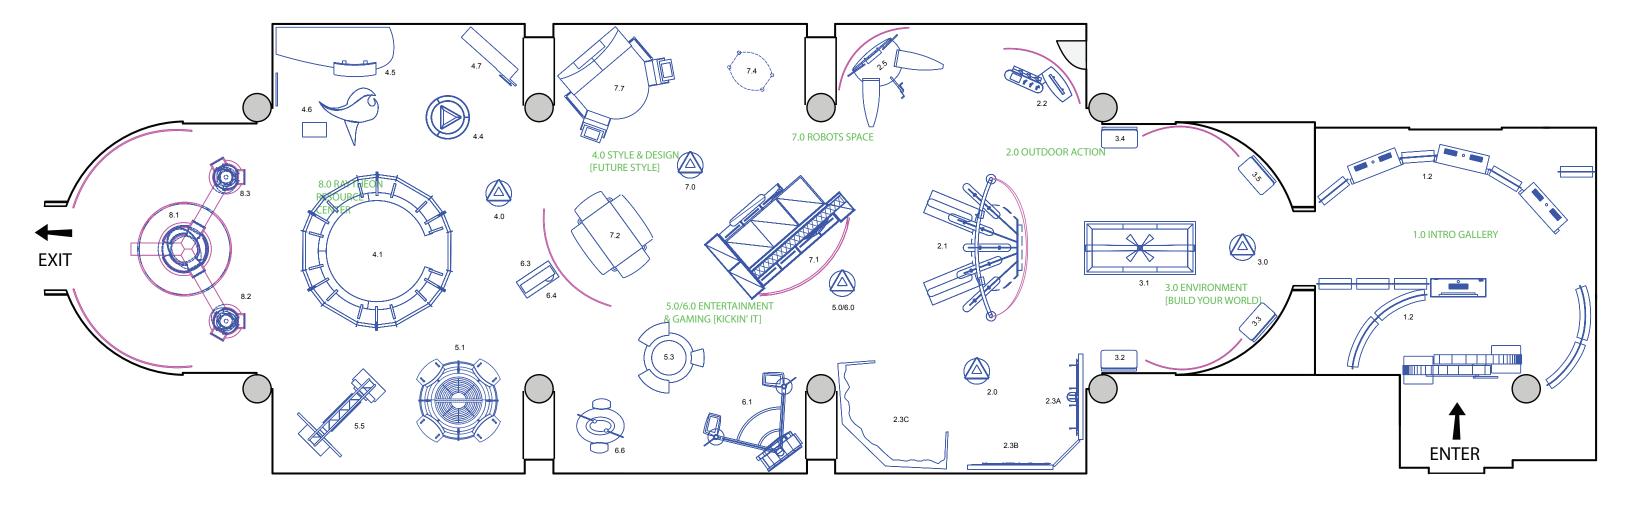

- 1.0 INTRO GALLERY1.1 MARQUEE TITLE
- 1.2 ENTRY PASSAGE
- 2.0 OUTDOOR ACTION
- 2.1 BOARDERCROSS
- 2.2 SKATEBOARD DESIGN AND TEST [RAMP IT UP]
- 2.3 ROCK CLIMBING [GET A GRIP]
- 2.5 MOUNTAIN BIKE CHALLENGE [PEDAL TO THE PEAK]
- 3.0 ENVIRONMENT [BUILD YOUR WORLD]

- 3.1 FUTURISTIC BRIDGE [BRIDGE TO THE FUTURE]
- 3.2 TRANSPORTATION DESIGN STATION [EASY ON THE GAS]
- 3.3 ENERGY DESIGN STATION [POWER PLAY]
- 3.4 COMMUNICATIONS DESIGN STATION [GOING VIRAL]
- 3.5 WATER DESIGN STATION [TEST THE WATERS]
- 4.0 STYLE AND DESIGN [FUTURE STYLE]
- 4.1 STYLE REVOLUTION
- 4.4 TESSELLATIONS [MAKE IT FIT]
- 4.5 NATURE'S NUMBERS
- 4.6 CHANDELIER / SCULPTURE

- 4.7 SHADOW PLAY
- 5.0/6.0 ENTERTAINMENT and GAMING [KICKIN' IT]
- 5.1 GIANT MUSICAL INSTRUMENT[MIX IT UP]
- 5.3 MAKE A MOVIE [FLICKER FUSION]
- 5.5 FRACTAL DANCE MOTION [STEP UP]
- 6.1 GAME DEVELOPER
- 6.3 CRACK THE CODE
- 6.4 FLIP IT
- 6.6 GAME BOX KIDS
- 7.0 ROBOTS / SPACE [ROBOTS]

- 7.1 NASA ROBOT [SPACEWALK]
- .2 CURIOSITY ROVER
- 7.4 ROBOT ARTIFACT DISPLAY [FUTURE ROBOTS]
- 7.7 HUBBLE TELESCOPE [PICTURE THIS]
- 8.0 RAYTHEON RESOURCE CENTER
- 8.1 MathMovesU Initiatives EXPLORE
- 8.2 Interactive Games PLAY
- 3.3 Local Event Calendar CONNECT